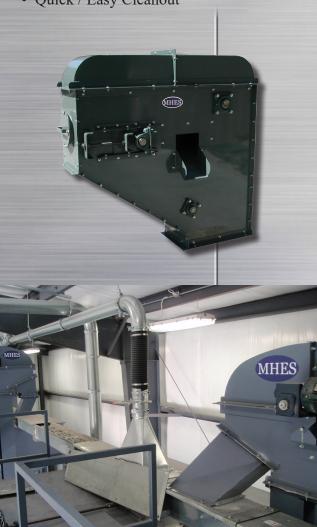

# **P** Style **Center** Dump **Bucket Elevators**

0

0

- Capacities ranging from 250 5,000 bph
- Gentle Handling
- Quick / Easy Cleanout

# Material Handling Equipment Sales, Inc.

**GENTLE HANDLING BUCKET ELEVATORS** 

## **Standard Features**

- Double trunk all welded steel legging
- Slow speed centrifugal discharge
- Special head design patterened around grain flow to minimize damage
- Tapered inlet hopper to encourage product to go directly into the cup
- External mounted pillow block head & boot bearings
- Wing grain saver type boot pulley
- Adjustable discharge deflector plate allowing to fine tune leg performance
- Low profile poly buckets closely spaced for optimum cup fill