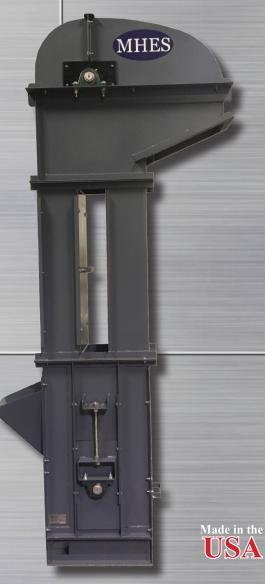

## **Compact Right Angle** Worm Gear Drive

- Available with shaft mount reducer drive
- Factory Installed drives
- Full line of spouting and accessories available

Tapered inlet hopper to encourage product to go directly into the cup.

## **Standard Features**

- Double trunk all welded steel legging
- Slow speed centrifugal discharge
- Special head design patterened around grain flow to minimize damage
- Tapered inlet hopper to encourage product to go directly into the cup
- External mounted pillow block head & boot bearings
- Wing grain saver type boot pulley
- Adjustable discharge deflector plate allowing to fine tune leg performance
- Low profile poly buckets closely spaced for optimum cup fill