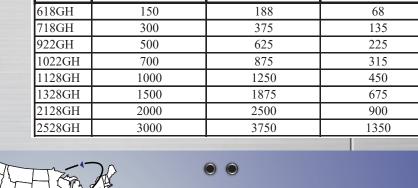

0

Model

- Painted, powder coated or stainless steel construction available
- Galvanized take up assemblies w/UHMW seal

- Platforms & ladders
- Quick access panels

Capacity

BPH @ WL

Capacity

CFPH @ WL

#### We also can help you with...

**Built since 1994** 

**Belt Speed** 

110 fpm

110 fpm

153 fpm

153 fpm

171 fpm

171 fpm

171 fpm

171 fpm

Capacity

CWT @ 36 PPCF

- Distributors, Spouting, & Accessories
- Roller & Slider Bed Belt Conveyors
- Self Cleaning, Gentle Handling Chain Conveyors 1,500 – 20,000 BPH.