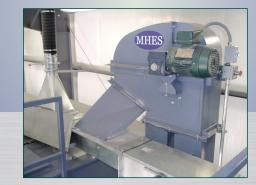

# **Optional Features:**

- V-boot cleanout with stand, drawer, & pull slide
- 1/2" poly cup spacers

0

0

- Conservative capacities based on water level cup fill
- Continuous discharge design
- Ambidextrous head discharge transition
- Factory installed compact gear drive